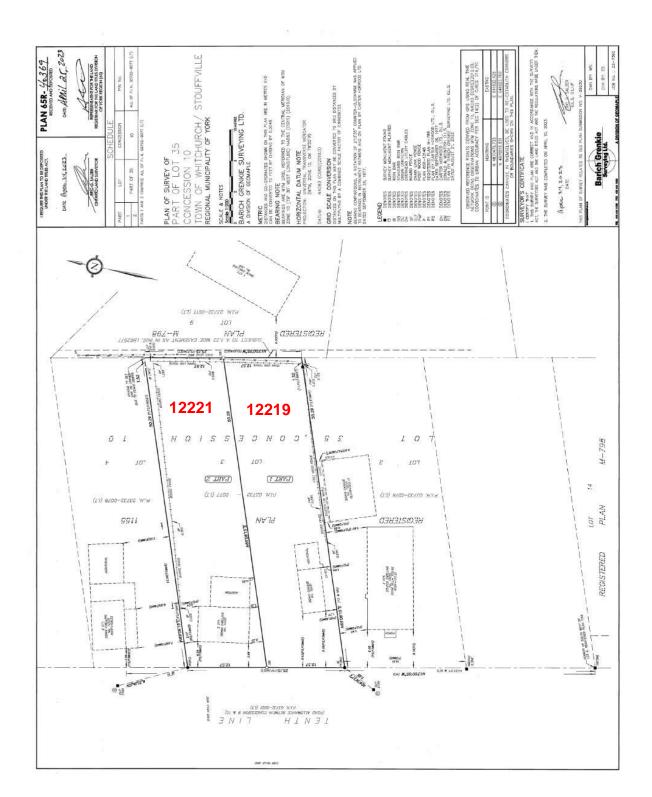

#### **BY-LAW NUMBER 2024-127-RD**

BEING A BY-LAW to provide for the numbering of buildings along highways and for affixing numbers to the buildings (12219 Tenth Line, formally part of 12221 Tenth Line, Part 1 on Plan 65R-40369).

**WHEREAS** By-law 2022-024-RD provides for the street numbering of properties, buildings and structures; and

**WHEREAS** Part of Lot 35, Concession 10, being Part 1 on Plan 65R-40369, will be conveyed from the existing address known as 12221 Tenth Line, as per Committee of Adjustment Application CA-23-07; and

**WHEREAS** it is deemed necessary to address the conveyed parcel, legally described as Part of Lot 35, Concession 10, being Part 1 on 65R-40369; and

**WHEREAS** Council deems it expedient to assign the conveyed parcel the address of 12219 Tenth Line.

# NOW THEREFORE THE COUNCIL OF THE CORPORATION OF THE TOWN OF WHITCHURCH-STOUFFVILLE ENACTS AS FOLLOWS:

- 1. That due to the conveyance of Part 1, the conveyed parcel legally described as Part of Lot 35, Concession 10, being Part 1 on Plan 65R-40369, shall be municipally known as 12219 Tenth Line shown on Schedule A;
- 2. That it shall be the obligation of the owners or occupants of the lands listed on Schedule A attached hereto to affix the street number as outlined in the provisions of the Addressing By-law and any amendments thereto, in accordance with Schedule B attached hereto; and
- 3. That this By-law shall come into force and effect on the date of passage by Council.

## Schedule A

| COLUMN 1                | COLUMN 2    | COLUMN 3    | COLUMN 4               |
|-------------------------|-------------|-------------|------------------------|
| <b>Block &amp; Part</b> | Plan Number | Street Name | <b>Building Number</b> |
| <u>Numbers</u>          |             |             |                        |
| Part 1                  | 65R-40369   | Tenth Line  | 12219                  |
| Part 2                  | 65R-40369   | Tenth Line  | 12221                  |

### Schedule B