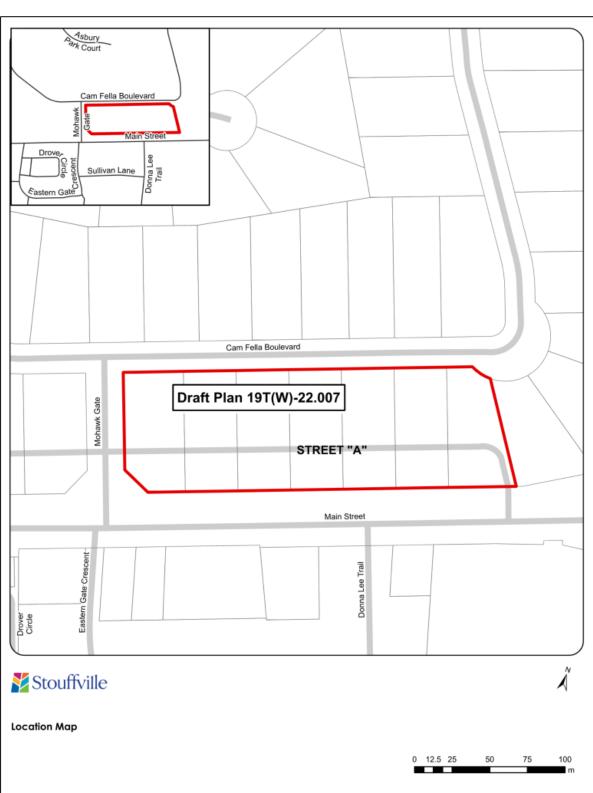

## BY-LAW NUMBER 2024-125-RD

BEING A BY-LAW to provide for the naming of the street in the Cam Fella East Subdivision, being Draft Plan 19T(W)-22.007 (316, 328, 340, 352, 364, 376 and 386 Cam Fella Boulevard) (Della Drive).

## NOW THEREFORE THE COUNCIL OF THE CORPORATION OF THE TOWN OF WHITCHURCH-STOUFFVILLE ENACTS AS FOLLOWS:

 That the street in the Cam Fella East Subdivision, being Draft Plan 19T(W)-22.007 (316, 328, 340, 352, 364, 376 and 386 Cam Fella Boulevard) (as shown on Schedule A hereto) be named as follows:

## LABELSTEET NAMEINFORMATIONStreet "A"Della DriveRecognizing Della Turner (Mowder), wife of<br/>Lloyd Turner. The Turner's property was<br/>located at the corner of Tenth Line. and<br/>Main St., where the present-day Shopper's

Schedule A