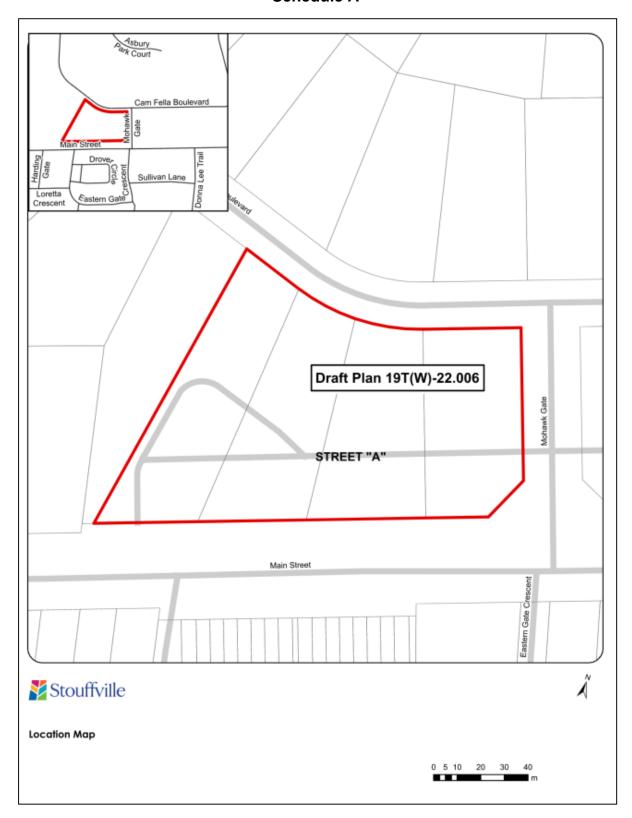

## THE CORPORATION OF THE TOWN OF WHITCHURCH-STOUFFVILLE BY-LAW NUMBER 2024-124-RD

BEING A BY-LAW to provide for the naming of the street in the Cam Fella West Subdivision, being Draft Plan 19T(W)-22.006 (268, 276, 284 and 296 Cam Fella Boulevard) (William Castle Crescent).

## NOW THEREFORE THE COUNCIL OF THE CORPORATION OF THE TOWN OF WHITCHURCH-STOUFFVILLE ENACTS AS FOLLOWS:

 That the street in the Cam Fella West Subdivision, being Draft Plan 19T(W)-22.006 (268, 276, 284 and 296 Cam Fella Boulevard) (as shown on Schedule A hereto) be named as follows:

## Schedule A