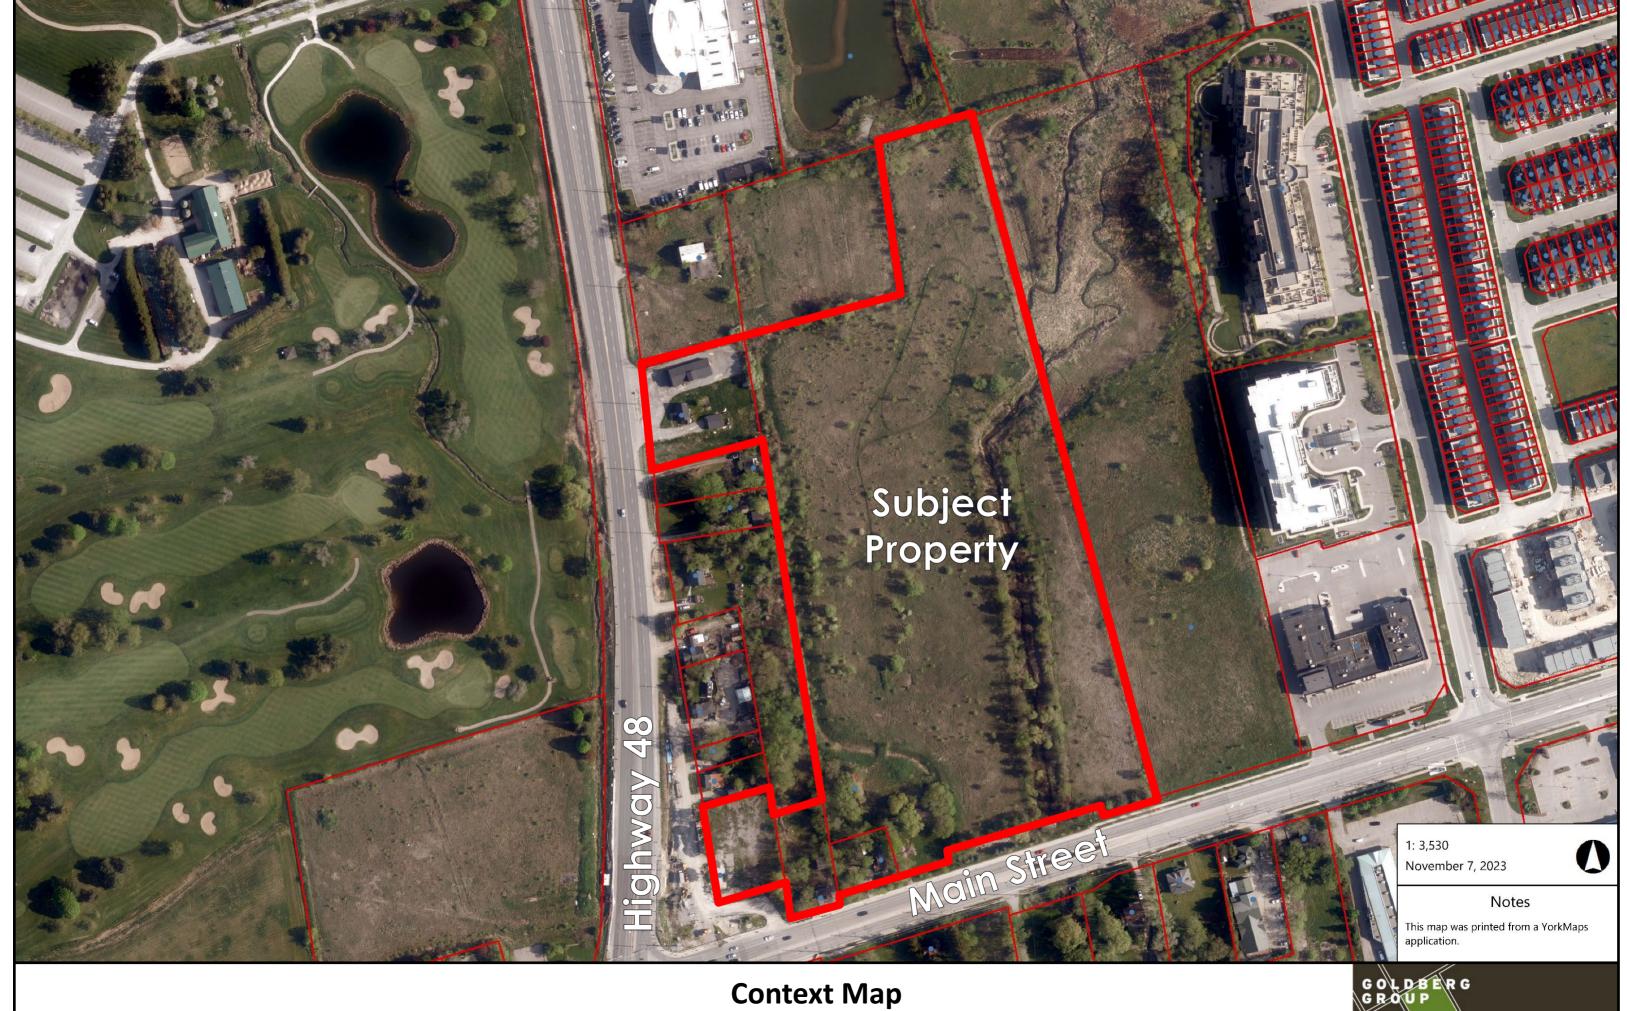

- Official Plan Amendment sought to implement site specific provisions for the height and density
  - Applications submitted prior to adoption of the Gateway Mixed Use Area/Western
     Approach Land Use Study (OPA 145) to assist the Town in its consideration of the area by
     providing clear indication of desired development format and detailed technical
     information.
- Zoning By-law Amendment to apply the appropriate zone categories to the various development/environmental protection blocks
- **Draft Plan of Subdivision** to establish blocks for future road, stormwater management, environmental, and development lands
- Future applications for Site Plan Control to be filed for individual development blocks at future date













**Site Area** 7.16 hectares Open Space 2.92 hec