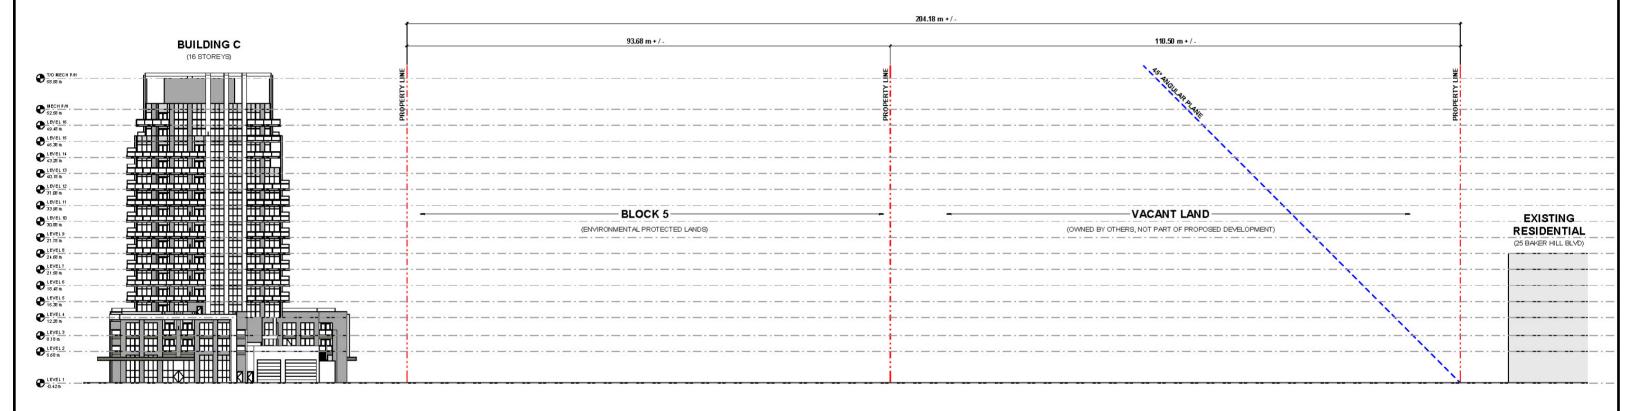

s Open Space 2.92 hectares (+/- 40.78% of site) **Public Streets** 2 – Street 'A' and Street 'B' Non-Residential Floor Area 464.54 m<sup>2</sup> (5,000 ft<sup>2</sup>) in Building 'A' 15 Live-work units within Buildings 'B', 'C', 'D' Unit Count 800 (estimated) Unit Mix 413 one-bedroom units (+/- 51.6%) (estimated) 341 two-bedroom units (+/- 42.6%) 46 three-bedroom units (+/- 5.75%) **Building Height** Building A 20 Storeys – 150 units Building B 20 Storeys – 185 units Building C 15 Storeys – 155 units Buildings D & E 10 Storeys – 160 and 150 units **Density** 2.39 FSI 201.36 UPH Parking 1.25 spaces/unit, plus 0.2 visitor spaces/unit **Bicycle Parking** 186 spaces (estimated) Amenity Area Indoor: 4,221.88 m<sup>2</sup> Outdoor: 2,686.97 m<sup>2</sup> +/-8.64 m<sup>2</sup> per unit











**EAST-WEST SITE SECTION** 







**Aerial View | Looking Northeast**