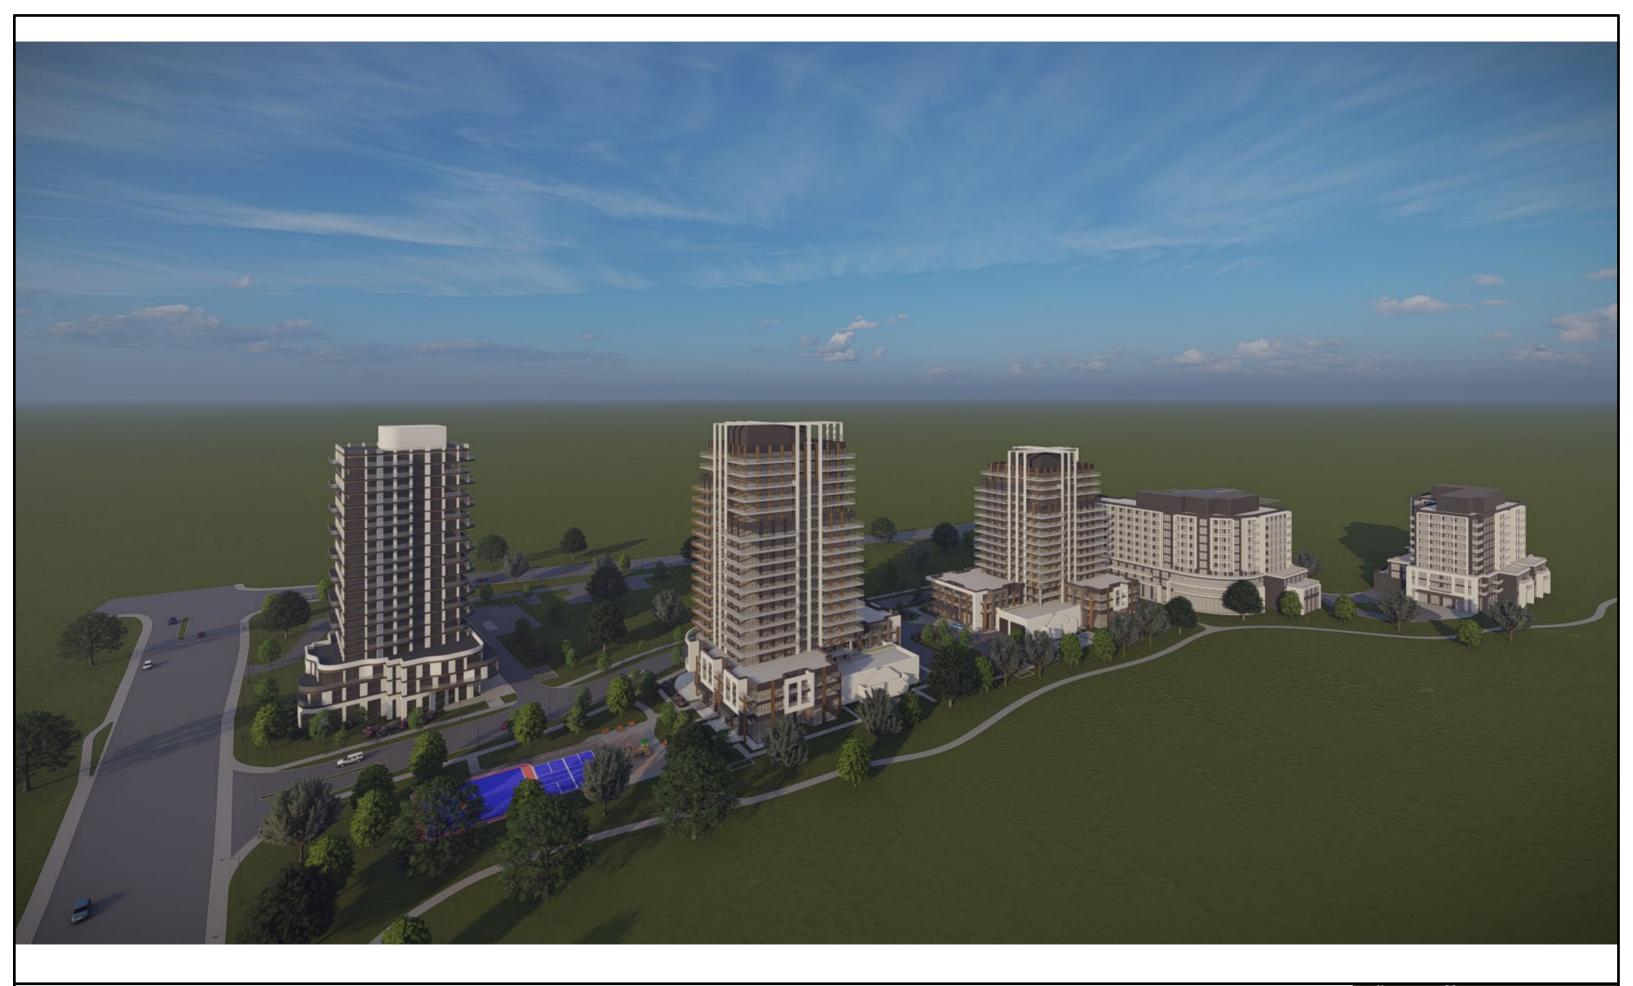

**Site Area** 7.16 hectares Open Space 2.92 hectares (+/- 40.78% of site) **Public Streets** 2 – Street 'A' and Street 'B' Non-Residential Floor Area 464.54 m<sup>2</sup> (5,000 ft<sup>2</sup>) in Building 'A' 15 Live-work units within Buildings 'B', 'C', 'D' Unit Count 800 (estimated) Unit Mix 413 one-bedroom units (+/- 51.6%) (estimated) 341 two-bedroom units (+/- 42.6%) 46 three-bedroom units (+/- 5.75%) **Building Height** Building A 20 Storeys – 150 units Building B 20 Storeys – 185 units Building C 15 Storeys – 155 units Buildings D & E 10 Storeys – 160 and 150 units **Density** 2.39 FSI 201.36 UPH Parking 1.25 spaces/unit, plus 0.2 visitor spaces/unit **Bicycle Parking** 186 spaces (estimated) Amenity Area Indoor: 4,221.88 m<sup>2</sup> Outdoor: 2,686.97 m<sup>2</sup> +/-8.64 m<sup>2</sup> per unit

**EAST-WEST SITE SECTION** 

**Aerial View | Looking Northeast** 