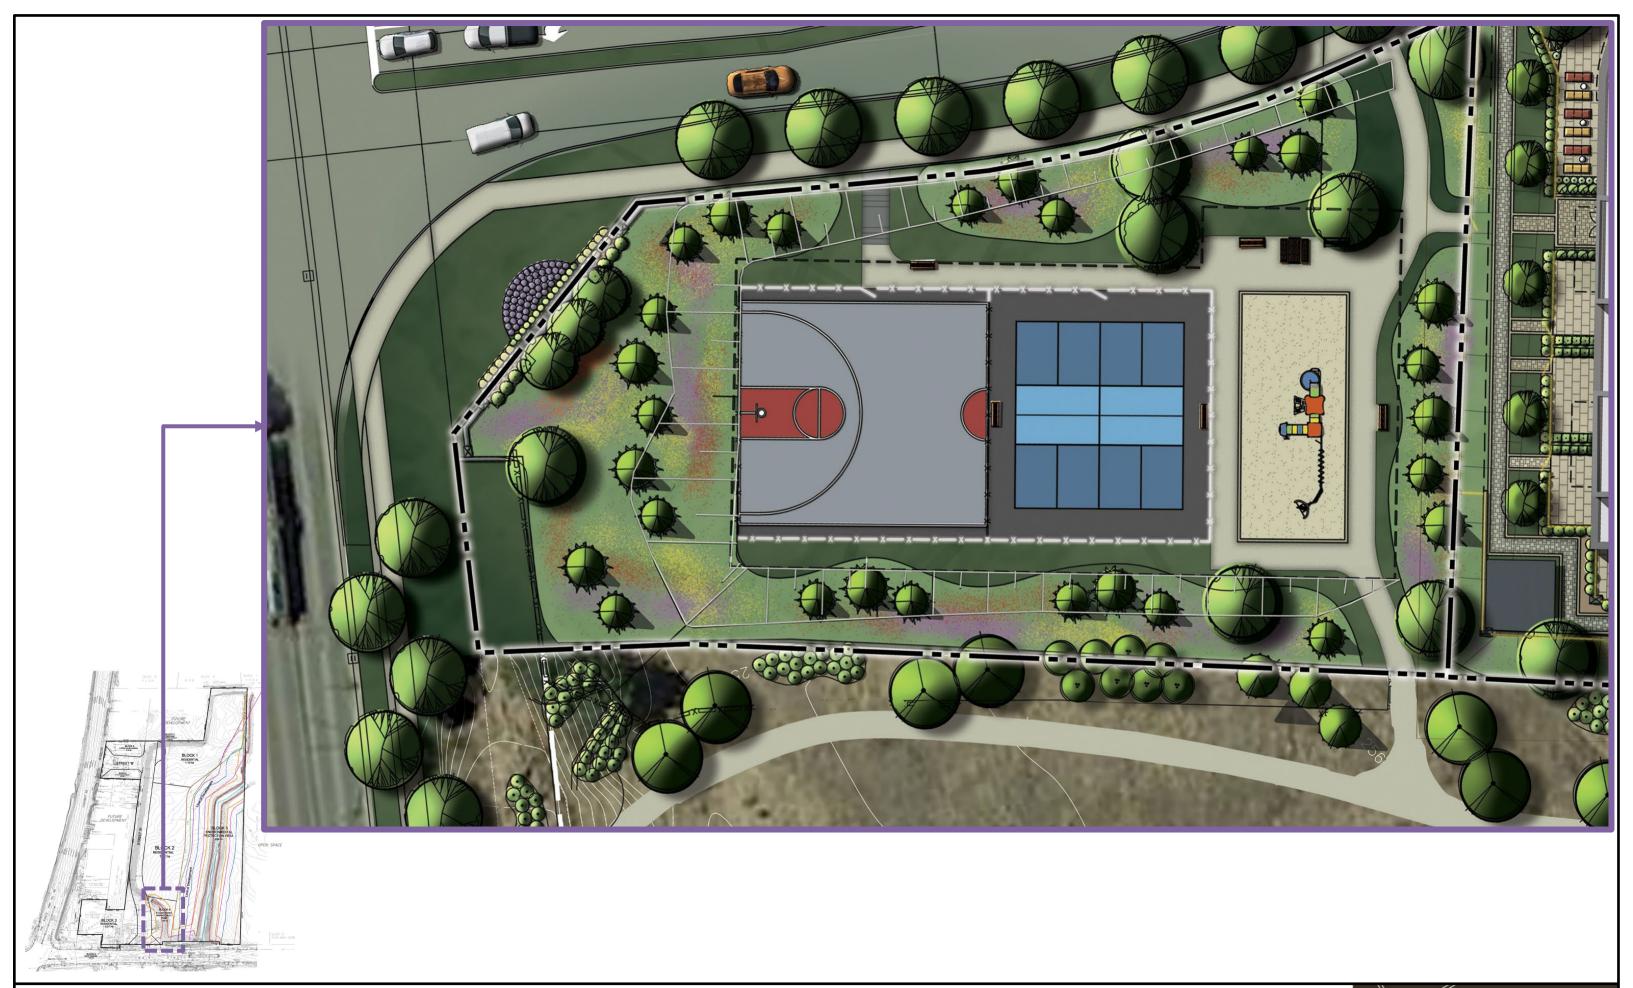

**Site Area** 7.16 hectares Open Space 2.92 hectares (+/- 40.78% of site) **Public Streets** 2 – Street 'A' and Street 'B' Non-Residential Floor Area 464.54 m<sup>2</sup> (5,000 ft<sup>2</sup>) in Building 'A' 15 Live-work units within Buildings 'B', 'C', 'D' Unit Count 800 (estimated) Unit Mix 413 one-bedroom units (+/- 51.6%) (estimated) 341 two-bedroom units (+/- 42.6%) 46 three-bedroom units (+/- 5.75%) **Building Height** Building A 20 Storeys – 150 units Building B 20 Storeys – 185 units Building C 15 Storeys – 155 units Buildings D & E 10 Storeys – 160 and 150 units **Density** 2.39 FSI 201.36 UPH Parking 1.25 spaces/unit, plus 0.2 visitor spaces/unit **Bicycle Parking** 186 spaces (estimated) Amenity Area Indoor: 4,221.88 m<sup>2</sup> Outdoor: 2,686.97 m<sup>2</sup> +/-8.64 m<sup>2</sup> per unit