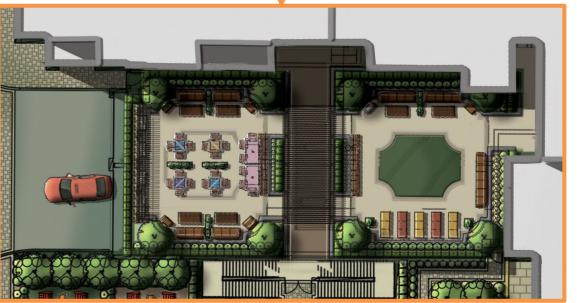

**Site Area** 7.16 hectares Open Space 2.92 hectares (+/- 40.78% of site) **Public Streets** 2 – Street 'A' and Street 'B' Non-Residential Floor Area 464.54 m<sup>2</sup> (5,000 ft<sup>2</sup>) in Building 'A' 15 Live-work units within Buildings 'B', 'C', 'D' Unit Count 800 (estimated) Unit Mix 413 one-bedroom units (+/- 51.6%) (estimated) 341 two-bedroom units (+/- 42.6%) 46 three-bedroom units (+/- 5.75%) **Building Height** Building A 20 Storeys – 150 units Building B 20 Storeys – 185 units Building C 15 Storeys – 155 units Buildings D & E 10 Storeys – 160 and 150 units **Density** 2.39 FSI 201.36 UPH Parking 1.25 spaces/unit, plus 0.2 visitor spaces/unit **Bicycle Parking** 186 spaces (estimated) Amenity Area Indoor: 4,221.88 m<sup>2</sup> Outdoor: 2,686.97 m<sup>2</sup> +/-8.64 m<sup>2</sup> per unit