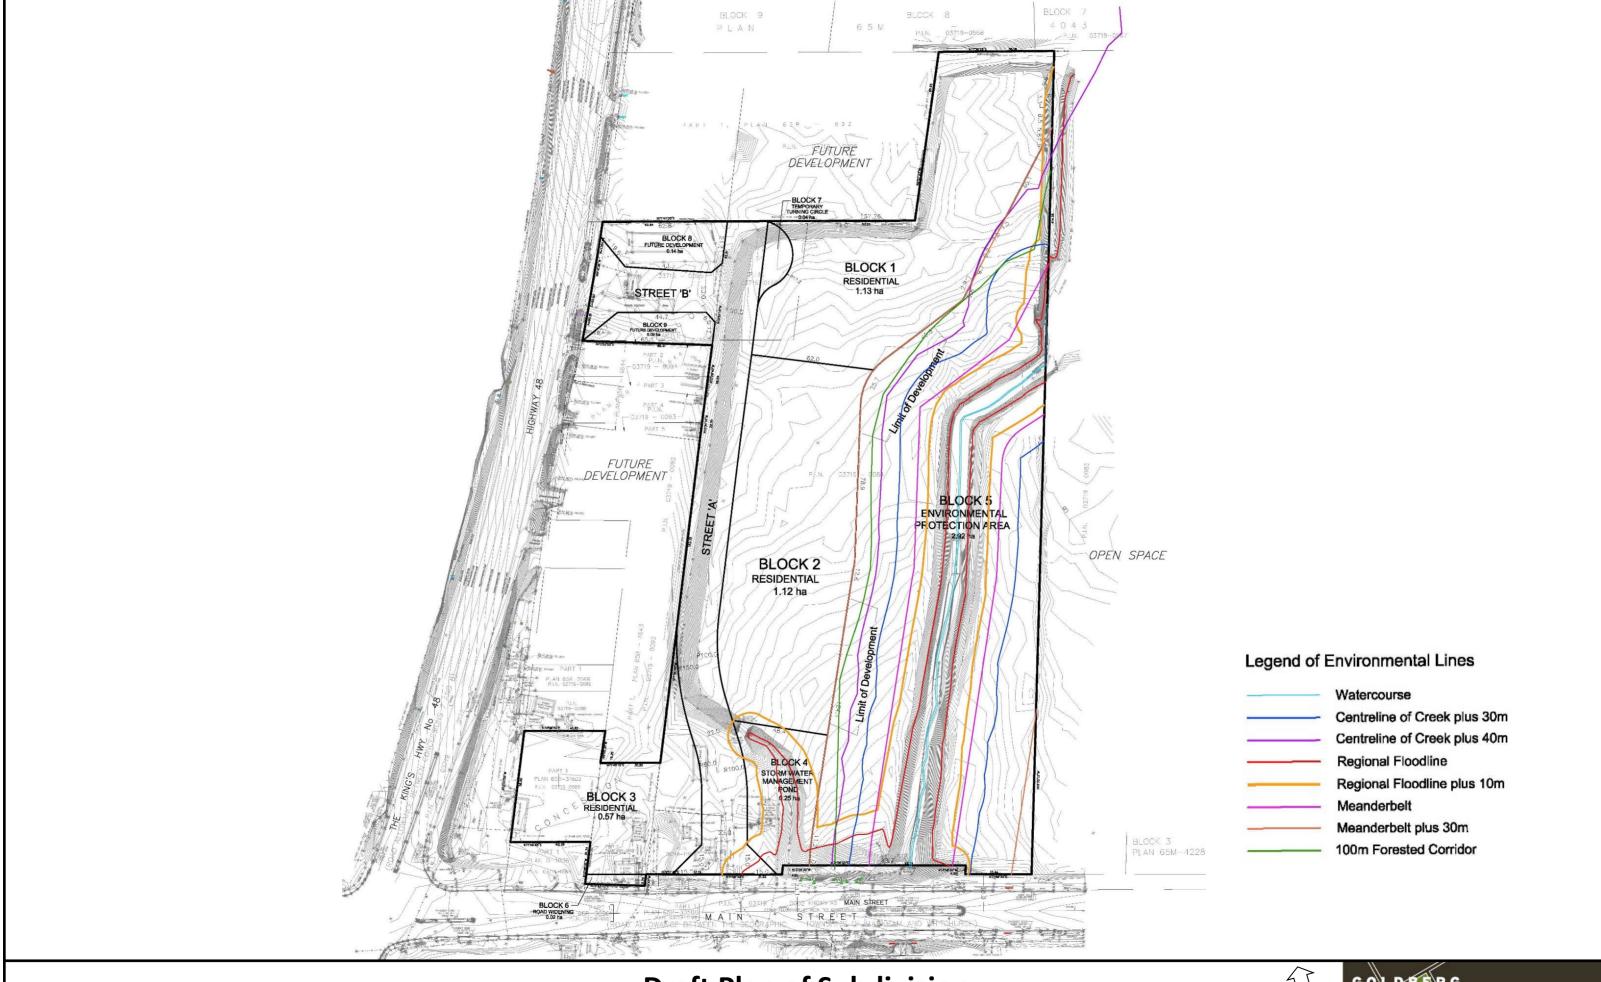

- Official Plan Amendment sought to implement site specific provisions for the height and density
  - Applications submitted prior to adoption of the Gateway Mixed Use Area/Western
     Approach Land Use Study (OPA 145) to assist the Town in its consideration of the area by
     providing clear indication of desired development format and detailed technical
     information.
- Zoning By-law Amendment to apply the appropriate zone categories to the various development/environmental protection blocks
- **Draft Plan of Subdivision** to establish blocks for future road, stormwater management, environmental, and development lands
- Future applications for Site Plan Control to be filed for individual development blocks at future date