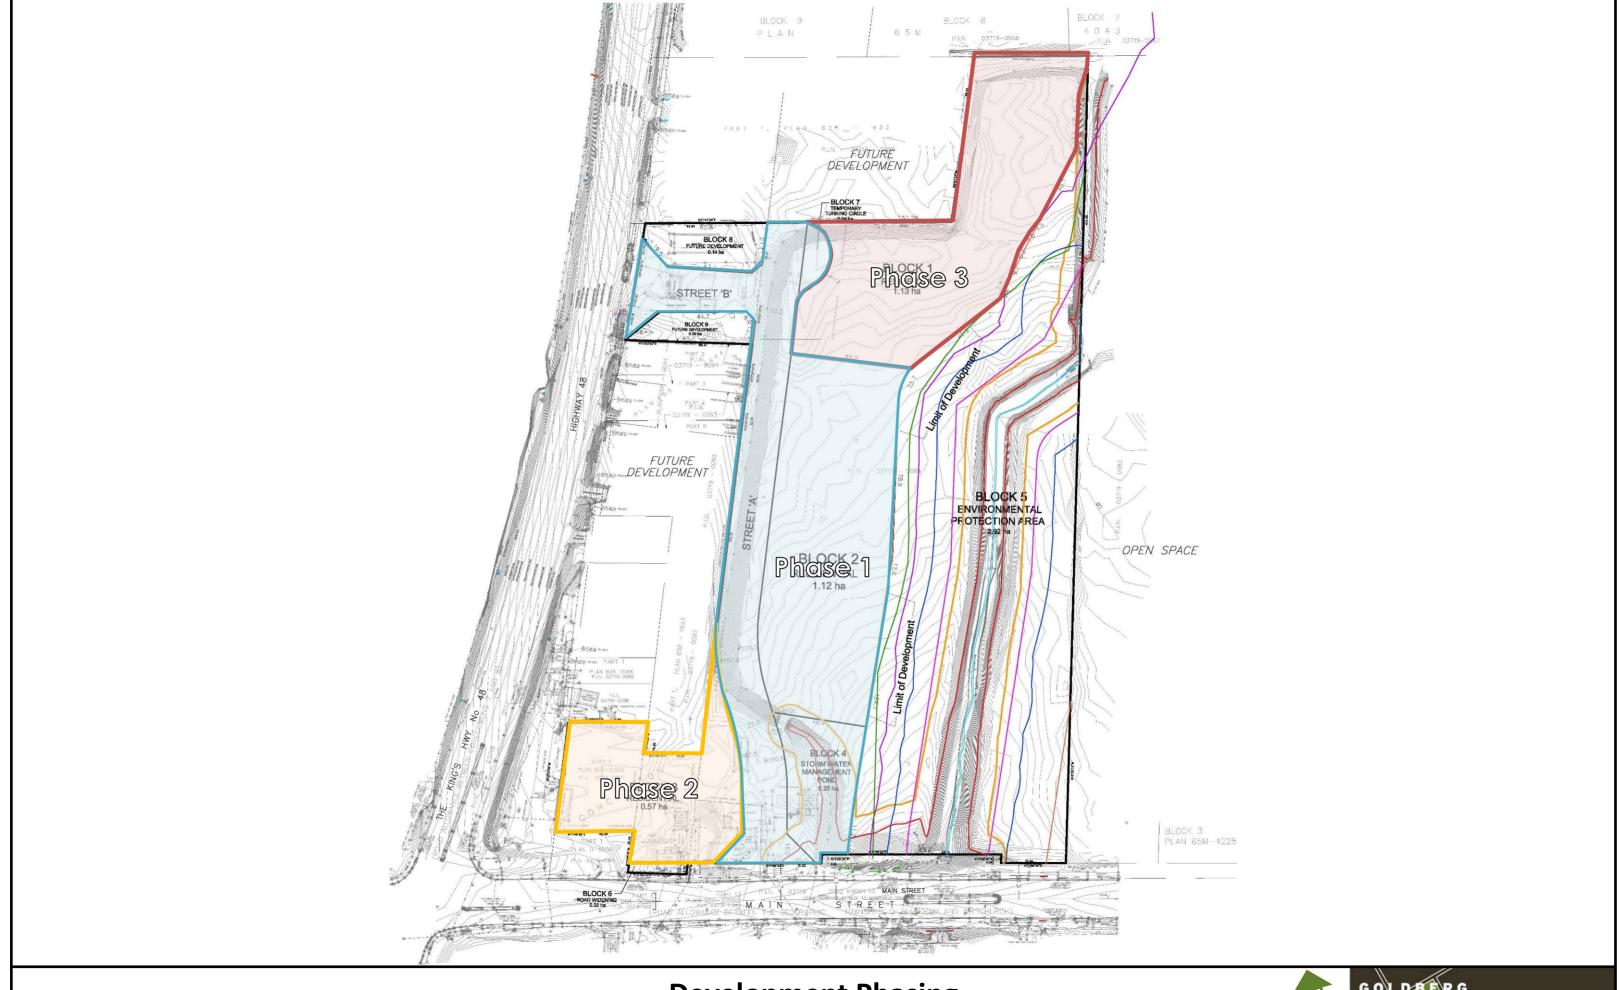

- Official Plan Amendment sought to implement site specific provisions for the height and density
  - Applications submitted prior to adoption of the Gateway Mixed Use Area/Western
     Approach Land Use Study (OPA 145) to assist the Town in its consideration of the area by
     providing clear indication of desired development format and detailed technical
     information.
- Zoning By-law Amendment to apply the appropriate zone categories to the various development/environmental protection blocks
- **Draft Plan of Subdivision** to establish blocks for future road, stormwater management, environmental, and development lands
- Future applications for Site Plan Control to be filed for individual development blocks at future date