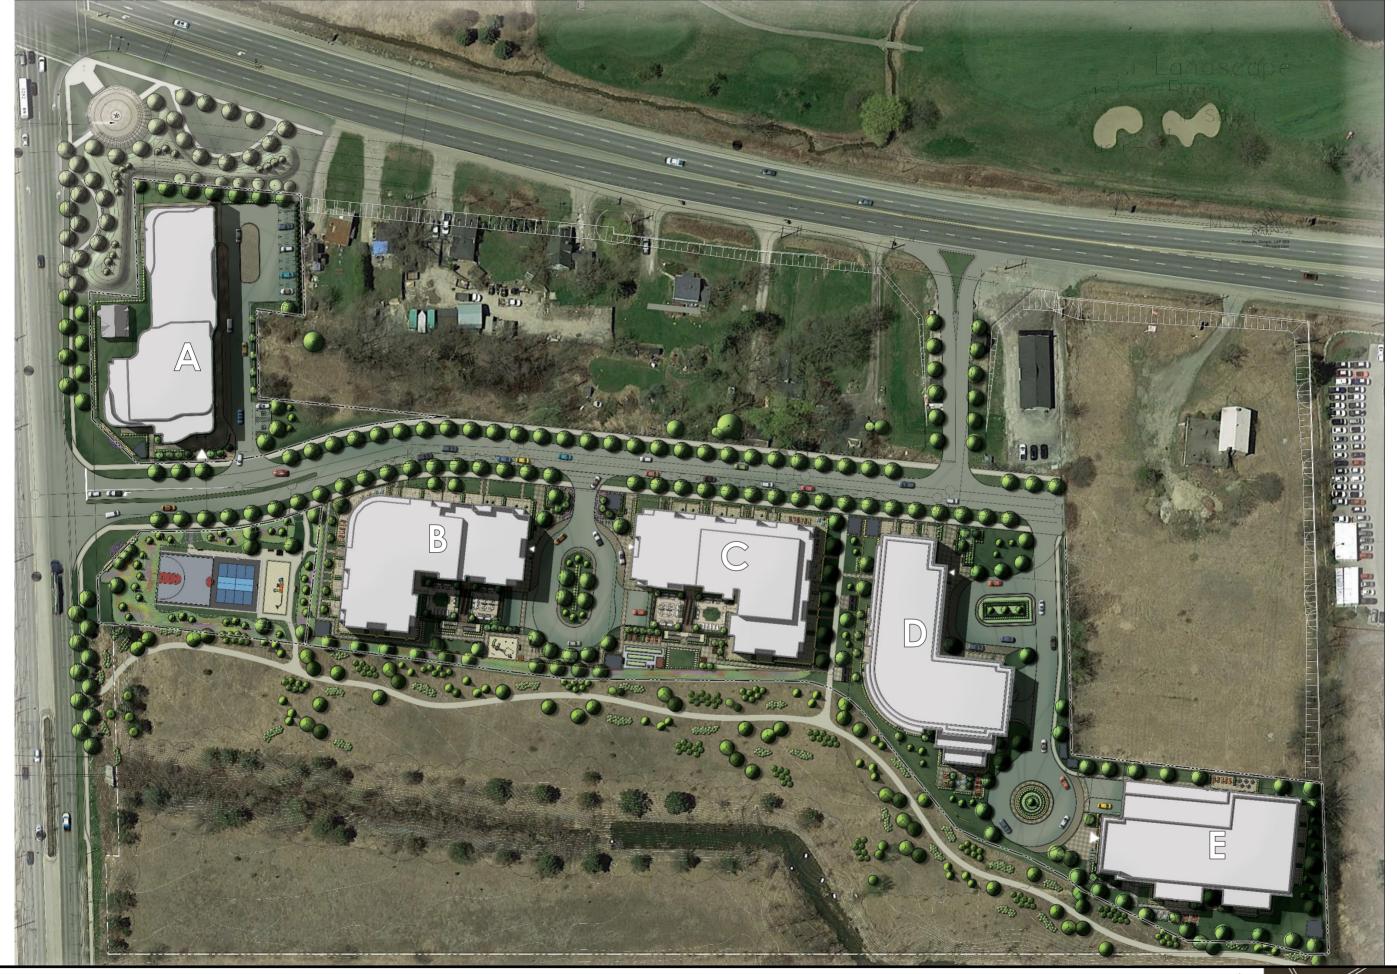

**Site Area** 7.16 hectares Open Space 2.92 hectares (+/- 40.78% of site) **Public Streets** 2 – Street 'A' and Street 'B' Non-Residential Floor Area 464.54 m<sup>2</sup> (5,000 ft<sup>2</sup>) in Building 'A' 15 Live-work units within Buildings 'B', 'C', 'D' Unit Count 800 (estimated) Unit Mix 413 one-bedroom units (+/- 51.6%) (estimated) 341 two-bedroom units (+/- 42.6%) 46 three-bedroom units (+/- 5.75%) **Building Height** Building A 20 Storeys – 150 units Building B 20 Storeys – 185 units Building C 15 Storeys – 155 units Buildings D & E 10 Storeys – 160 and 150 units **Density** 2.39 FSI 201.36 UPH Parking 1.25 spaces/unit, plus 0.2 visitor spaces/unit **Bicycle Parking** 186 spaces (estimated) Amenity Area Indoor: 4,221.88 m<sup>2</sup> Outdoor: 2,686.97 m<sup>2</sup> +/-8.64 m<sup>2</sup> per unit