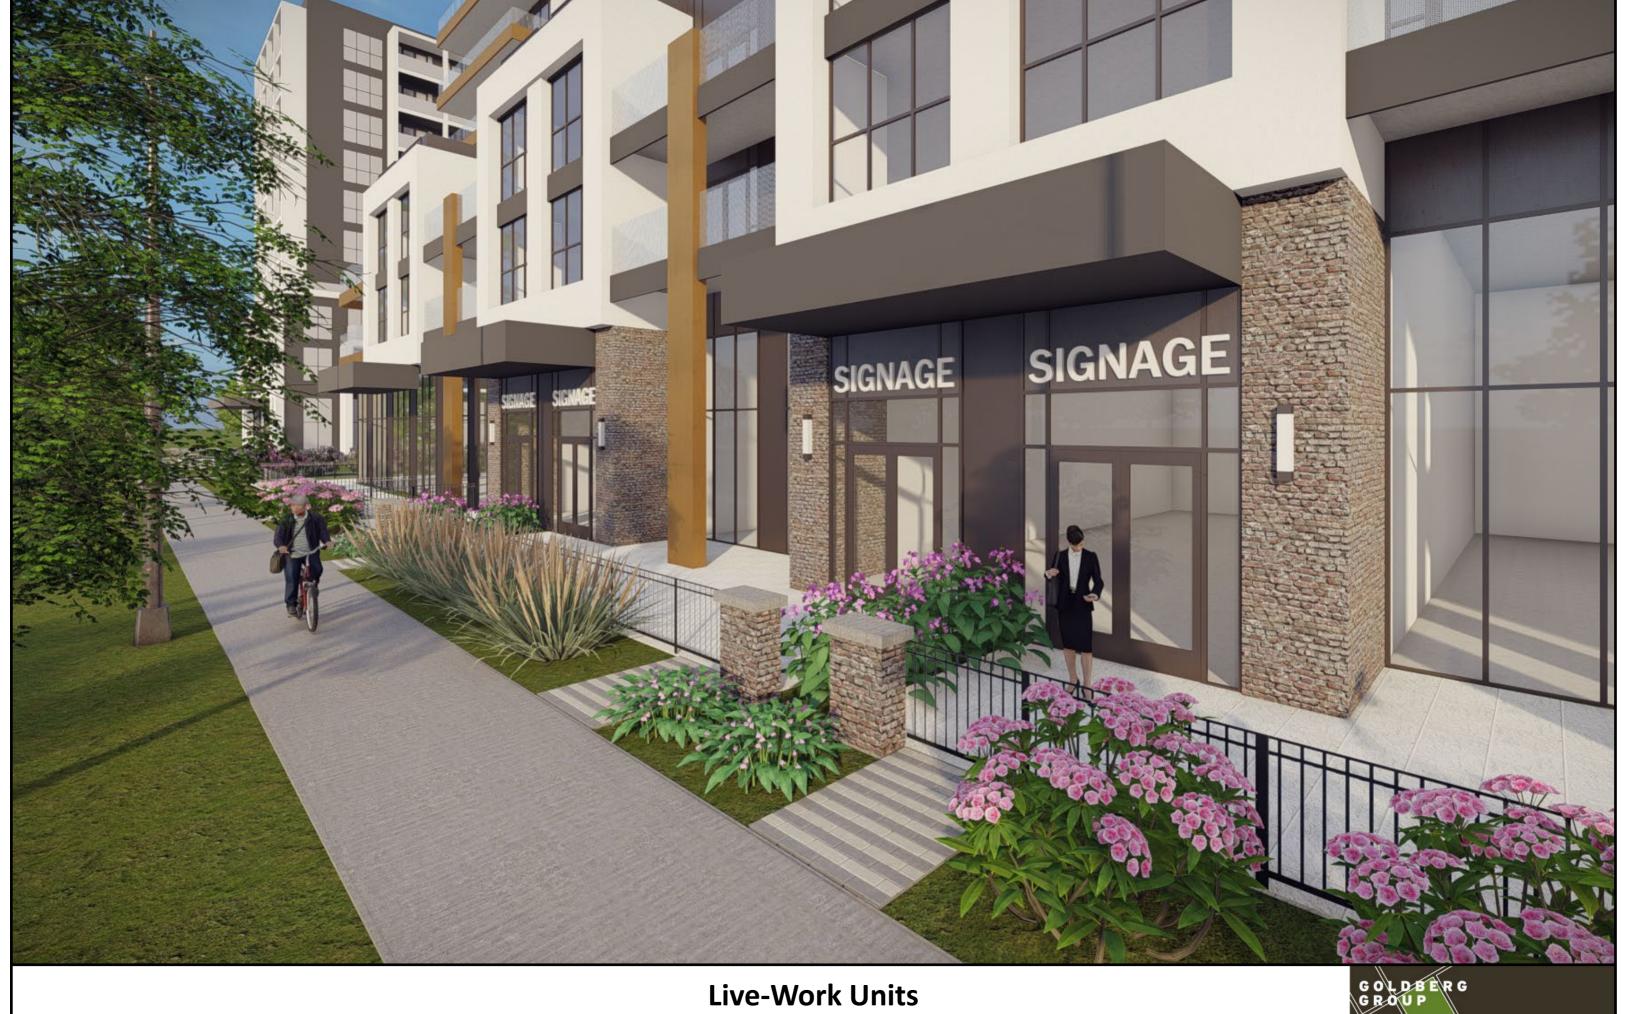

**Site Area** 7.16 hectares Open Space 2.92 hectares (+/- 40.78% of site) **Public Streets** 2 – Street 'A' and Street 'B' Non-Residential Floor Area 464.54 m<sup>2</sup> (5,000 ft<sup>2</sup>) in Building 'A' 15 Live-work units within Buildings 'B', 'C', 'D' Unit Count 800 (estimated) Unit Mix 413 one-bedroom units (+/- 51.6%) (estimated) 341 two-bedroom units (+/- 42.6%) 46 three-bedroom units (+/- 5.75%) **Building Height** Building A 20 Storeys – 150 units Building B 20 Storeys – 185 units Building C 15 Storeys – 155 units Buildings D & E 10 Storeys – 160 and 150 units **Density** 2.39 FSI 201.36 UPH Parking 1.25 spaces/unit, plus 0.2 visitor spaces/unit **Bicycle Parking** 186 spaces (estimated) Amenity Area Indoor: 4,221.88 m<sup>2</sup> Outdoor: 2,686.97 m<sup>2</sup> +/-8.64 m<sup>2</sup> per unit