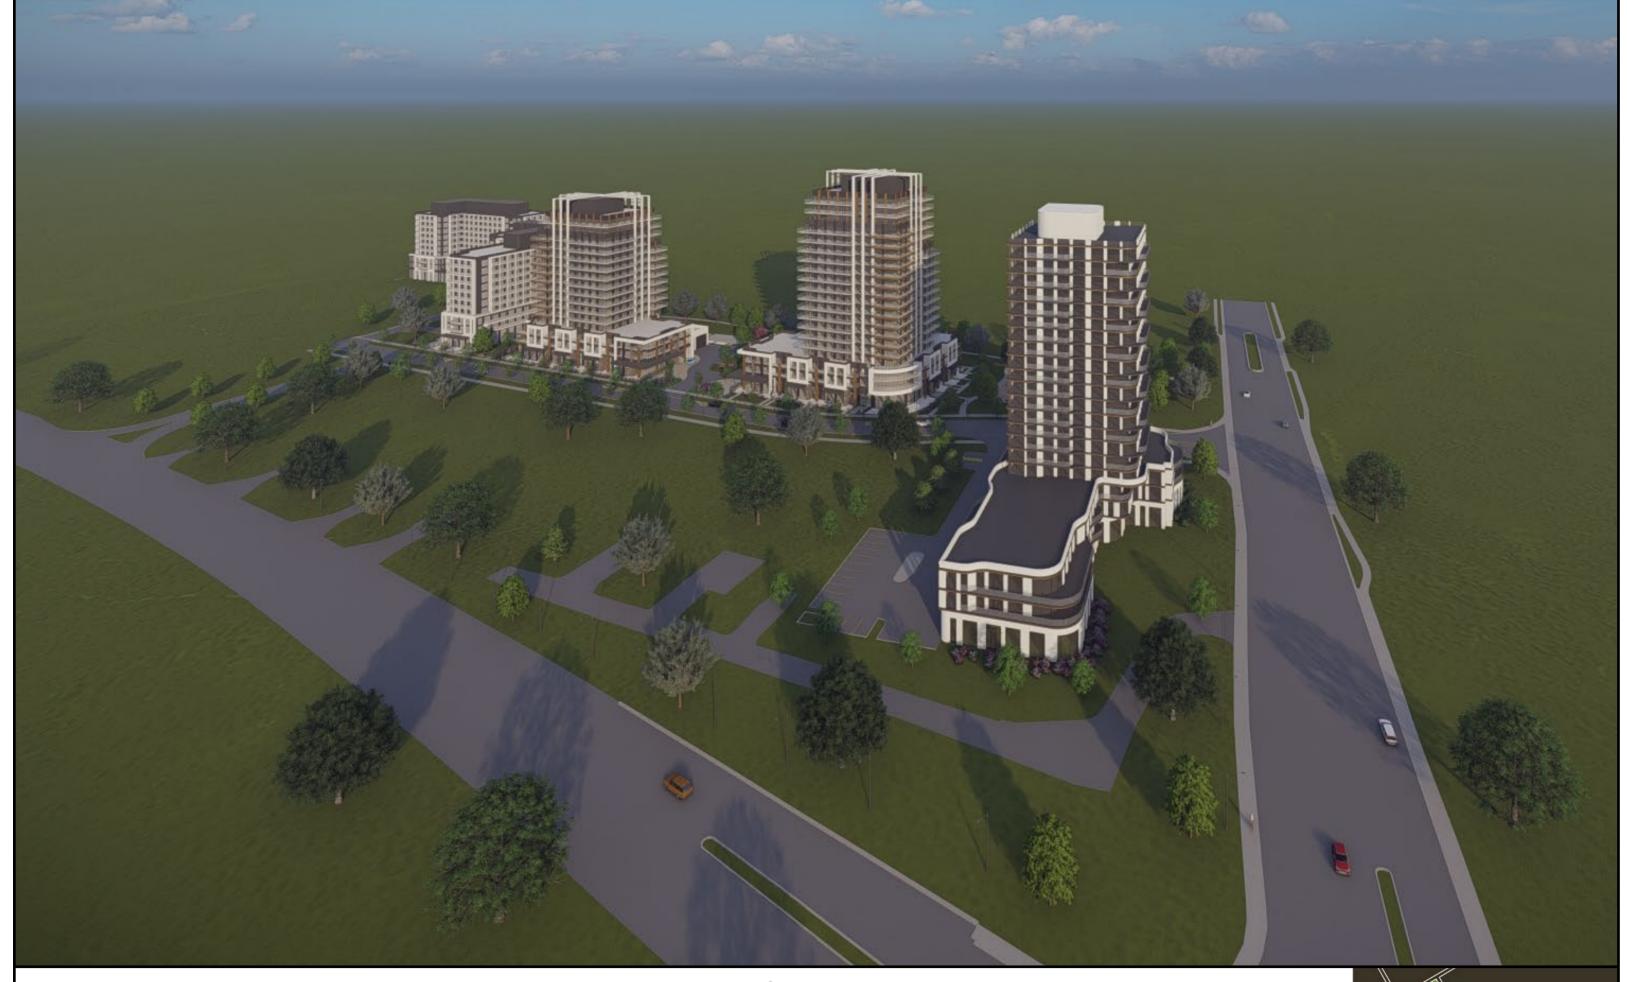

78% of site) **Public Streets** 2 – Street 'A' and Street 'B' Non-Residential Floor Area 464.54 m<sup>2</sup> (5,000 ft<sup>2</sup>) in Building 'A' 15 Live-work units within Buildings 'B', 'C', 'D' Unit Count 800 (estimated) Unit Mix 413 one-bedroom units (+/- 51.6%) (estimated) 341 two-bedroom units (+/- 42.6%) 46 three-bedroom units (+/- 5.75%) **Building Height** Building A 20 Storeys – 150 units Building B 20 Storeys – 185 units Building C 15 Storeys – 155 units Buildings D & E 10 Storeys – 160 and 150 units **Density** 2.39 FSI 201.36 UPH Parking 1.25 spaces/unit, plus 0.2 visitor spaces/unit **Bicycle Parking** 186 spaces (estimated) Amenity Area Indoor: 4,221.88 m<sup>2</sup> Outdoor: 2,686.97 m<sup>2</sup> +/-8.64 m<sup>2</sup> per unit











**EAST-WEST SITE SECTION** 







**Aerial View | Looking Northeast**