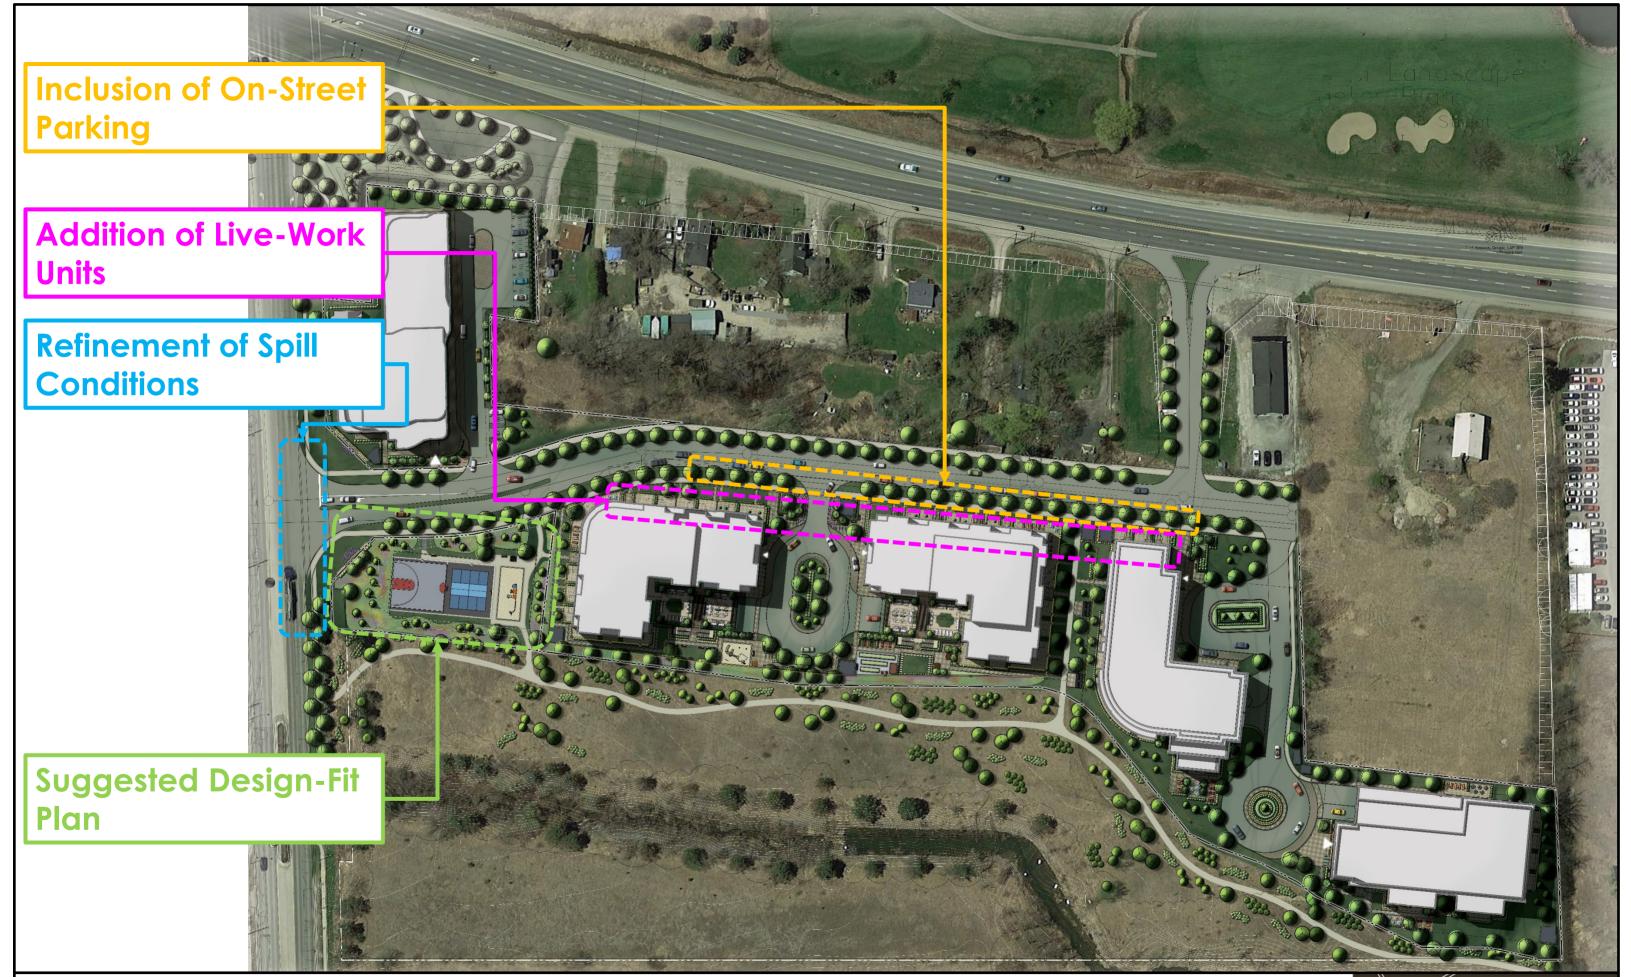

**Site Area** 7.16 hectares Open Space 2.92 hectares (+/- 40.78% of site) **Public Streets** 2 – Street 'A' and Street 'B' Non-Residential Floor Area 464.54 m<sup>2</sup> (5,000 ft<sup>2</sup>) in Building 'A' 15 Live-work units within Buildings 'B', 'C', 'D' Unit Count 800 (estimated) Unit Mix 413 one-bedroom units (+/- 51.6%) (estimated) 341 two-bedroom units (+/- 42.6%) 46 three-bedroom units (+/- 5.75%) **Building Height** Building A 20 Storeys – 150 units Building B 20 Storeys – 185 units Building C 15 Storeys – 155 units Buildings D & E 10 Storeys – 160 and 150 units **Density** 2.39 FSI 201.36 UPH Parking 1.25 spaces/unit, plus 0.2 visitor spaces/unit **Bicycle Parking** 186 spaces (estimated) Amenity Area Indoor: 4,221.88 m<sup>2</sup> Outdoor: 2,686.97 m<sup>2</sup> +/-8.64 m<sup>2</sup> per unit