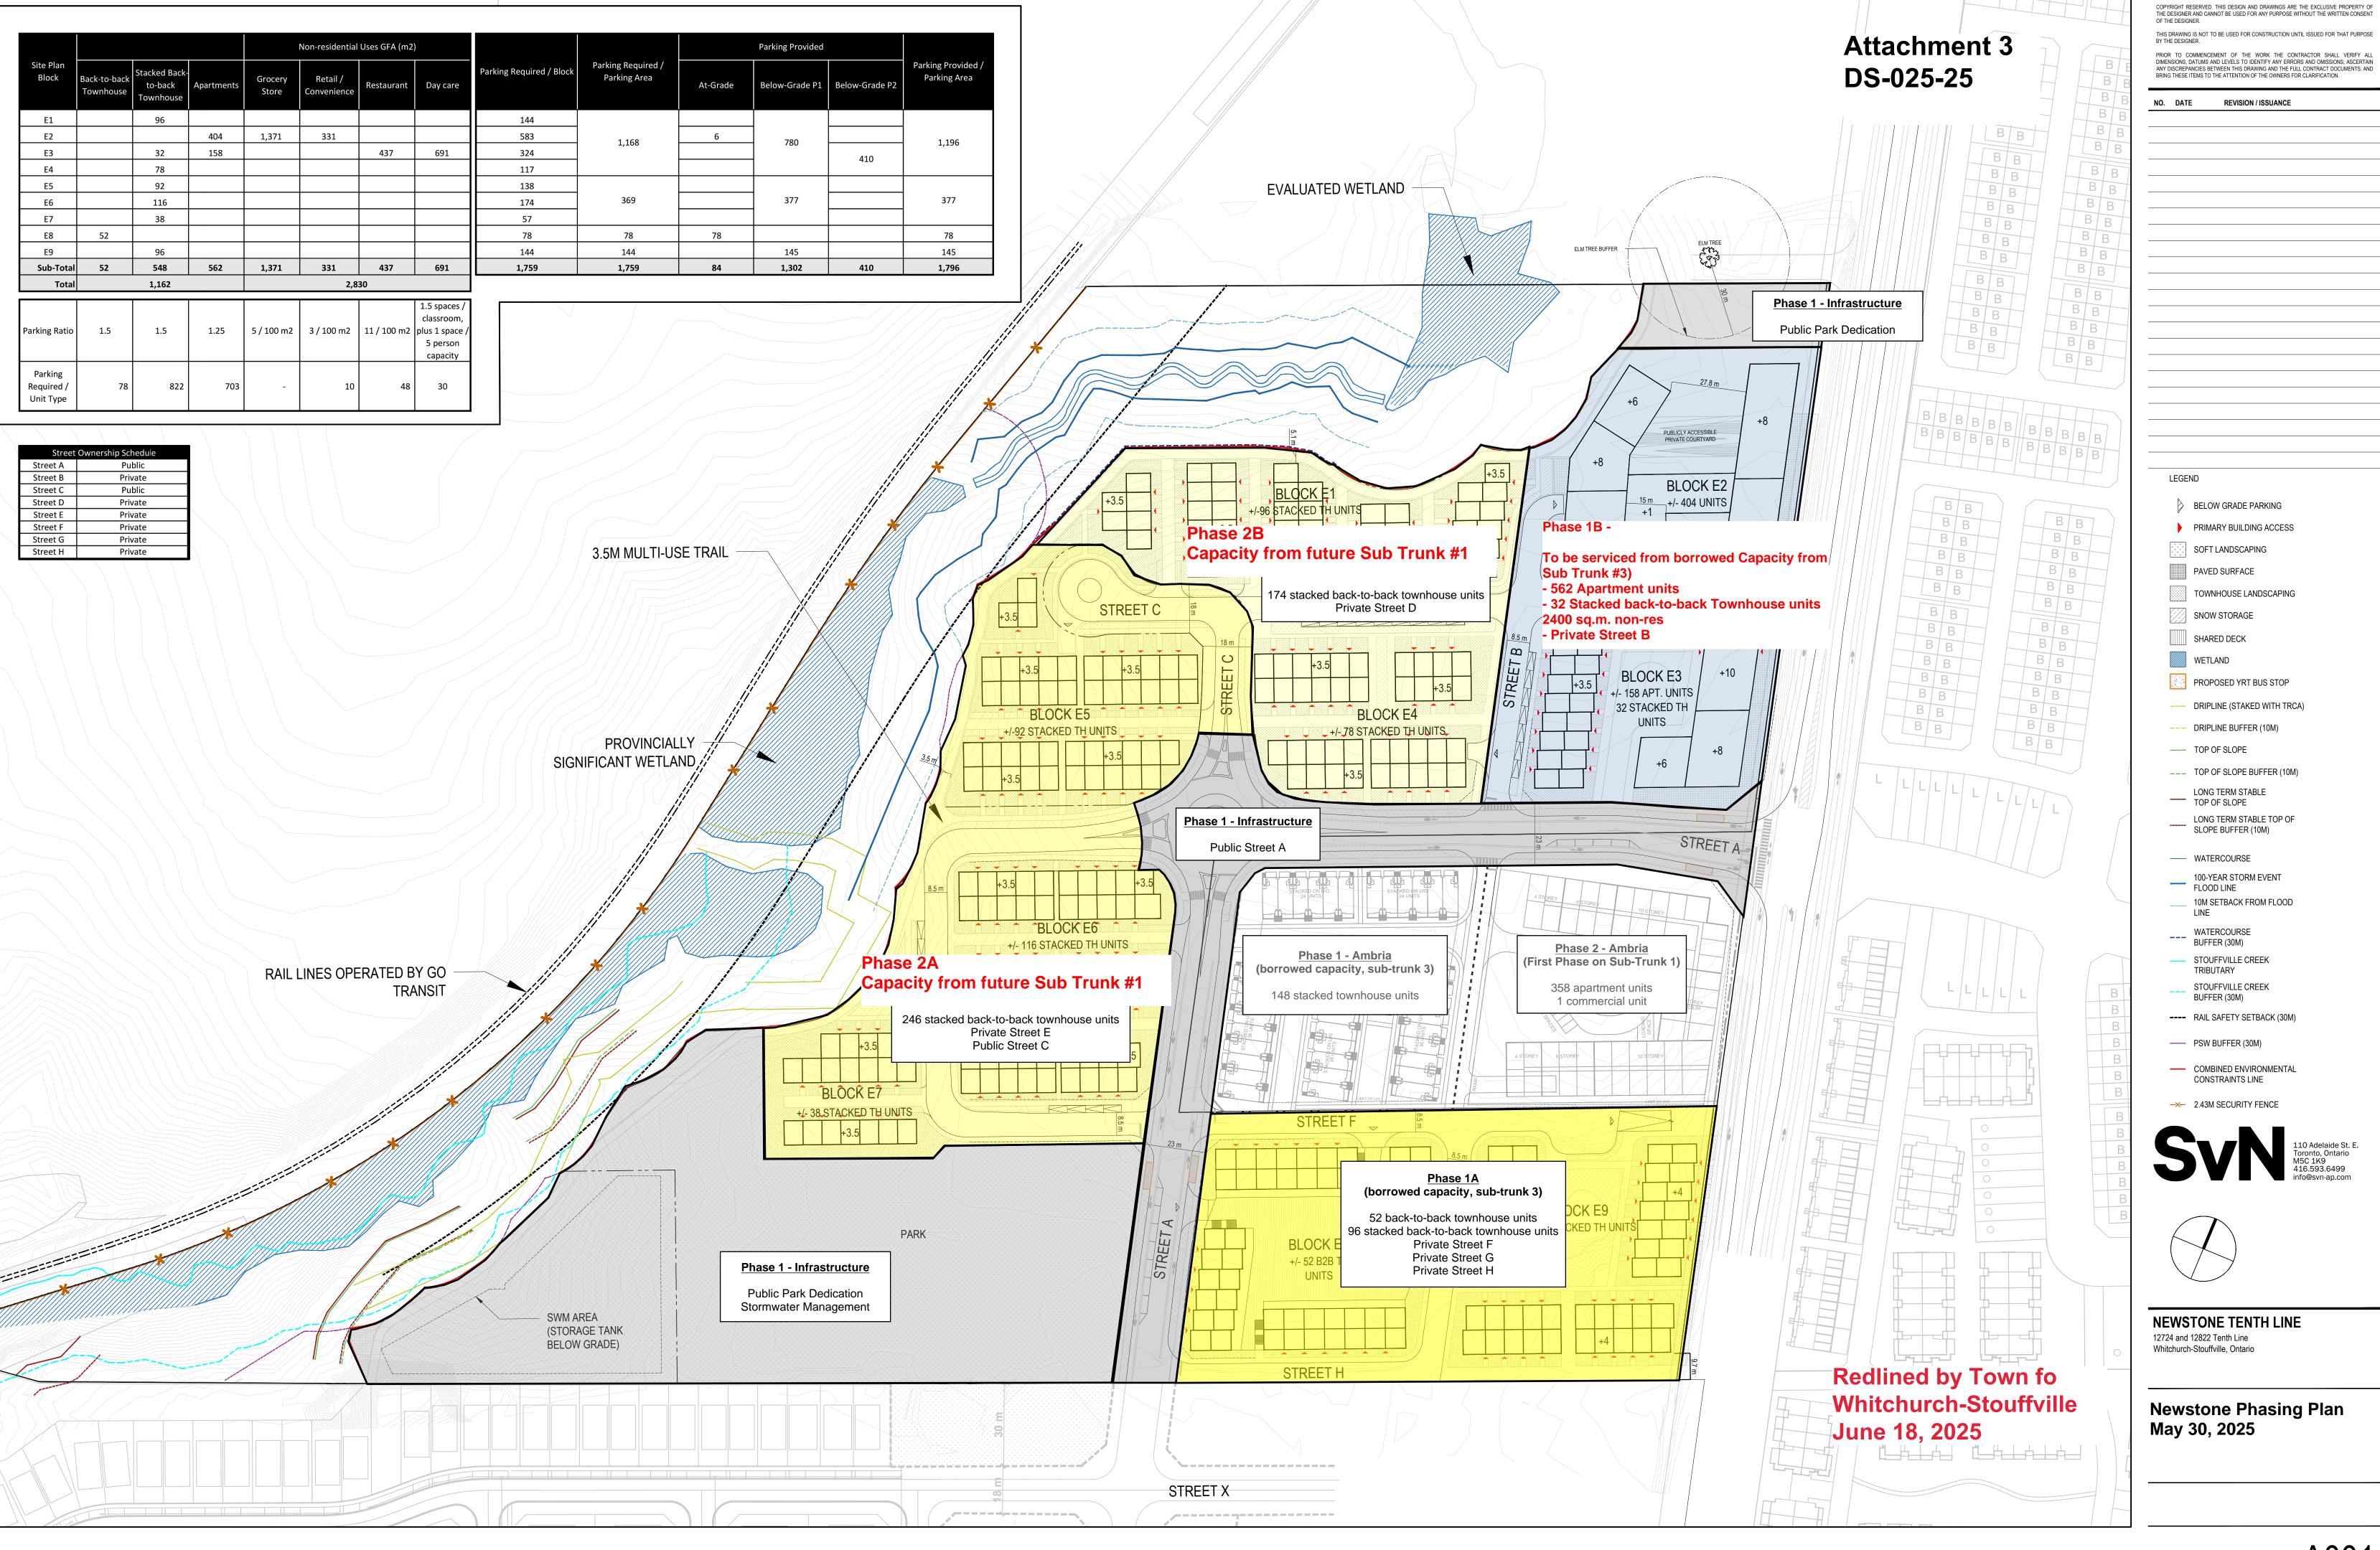

THIS DRAWING IS NOT TO BE USED FOR CONSTRUCTION UNTIL ISSUED FOR THAT PURPOSE

| LEGE                    | ND                                           |                                                                                      |
|-------------------------|----------------------------------------------|--------------------------------------------------------------------------------------|
| b                       | BELOW GRADE PARKING                          |                                                                                      |
|                         | PRIMARY BUILDING ACCES                       | e e                                                                                  |
|                         | SOFT LANDSCAPING                             | 3                                                                                    |
| * * * * .               | PAVED SURFACE                                |                                                                                      |
|                         | TOWNHOUSE LANDSCAPING                        |                                                                                      |
|                         | SNOW STORAGE                                 |                                                                                      |
|                         | SHARED DECK                                  |                                                                                      |
|                         |                                              |                                                                                      |
| 7 7 1, 1                | WETLAND                                      |                                                                                      |
|                         | PROPOSED YRT BUS STOP                        |                                                                                      |
|                         | DRIPLINE (STAKED WITH TRCA)                  |                                                                                      |
|                         | DRIPLINE BUFFER (10M)                        |                                                                                      |
|                         | TOP OF SLOPE                                 |                                                                                      |
|                         | TOP OF SLOPE BUFFER (10M)                    |                                                                                      |
| —                       | LONG TERM STABLE TOP OF SLOPE                |                                                                                      |
| and and and and and and | LONG TERM STABLE TOP O<br>SLOPE BUFFER (10M) | F                                                                                    |
|                         | WATERCOURSE                                  |                                                                                      |
| _                       | 100-YEAR STORM EVENT<br>FLOOD LINE           |                                                                                      |
|                         | 10M SETBACK FROM FLOOD<br>LINE               |                                                                                      |
|                         | WATERCOURSE<br>BUFFER (30M)                  |                                                                                      |
| _                       | STOUFFVILLE CREEK<br>TRIBUTARY               |                                                                                      |
|                         | STOUFFVILLE CREEK<br>BUFFER (30M)            |                                                                                      |
|                         | RAIL SAFETY SETBACK (30M)                    |                                                                                      |
|                         | PSW BUFFER (30M)                             |                                                                                      |
| _                       | COMBINED ENVIRONMENTAL CONSTRAINTS LINE      |                                                                                      |
| -x-                     | 2.43M SECURITY FENCE                         |                                                                                      |
|                         |                                              | 110 Adelaide St. E<br>Toronto, Ontario<br>M5C 1K9<br>416.593.6499<br>info@svn-ap.com |
|                         |                                              |                                                                                      |